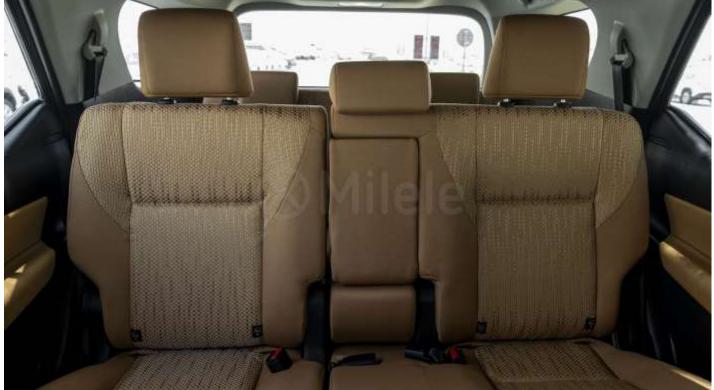

## **Interior Features & Safety**

Air Conditioning: Manual AC Seat Material: Fabric Upholstery

Seating Capacity: 7 Passengers Fuel Efficiency: 10.4 km/l