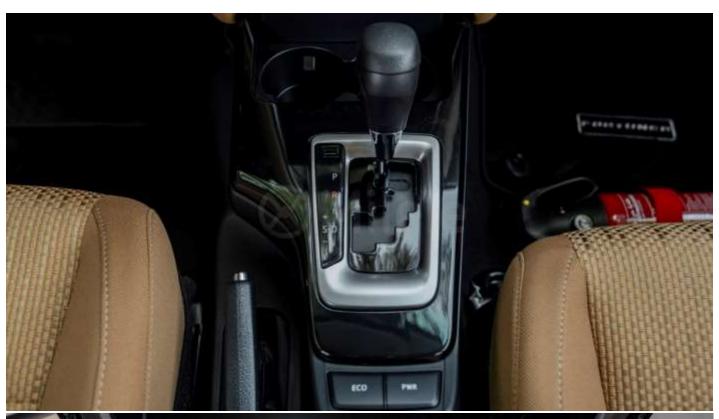

## **Engine**

**Engine & Transmission** 

Engine Type: 2.7L, 4-Cylinder Petrol Engine Maximum Output: 164 horsepower (hp)

Maximum Torque: 245 Nm

Transmission: 6-Speed Automatic Transmission

Drivetrain: 4x4 Part-Time