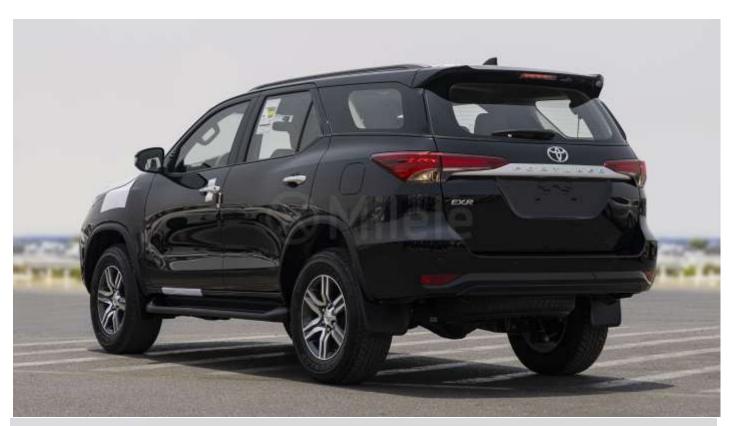

# (LHD) TOYOTA FORTUNER EXR 2.7P AT MY2025 - BLACK

**VEHICLE CODE: LFORTUNER2.7P\_17 TECHNICAL FEATURES** 

### **Exterior Features**

Wheels: 17" Alloy Wheels

Mirrors: Powered and Retractable Door Mirrors

## Lighting

**LED Headlamps LED Tail Lights** Front and Rear Fog Lamps Auto Headlight Levelling Additional Exterior Features: **Roof Rails** 

**Roof Spoiler** 

Silver Accents on Radiator Grille and Back Door Trim