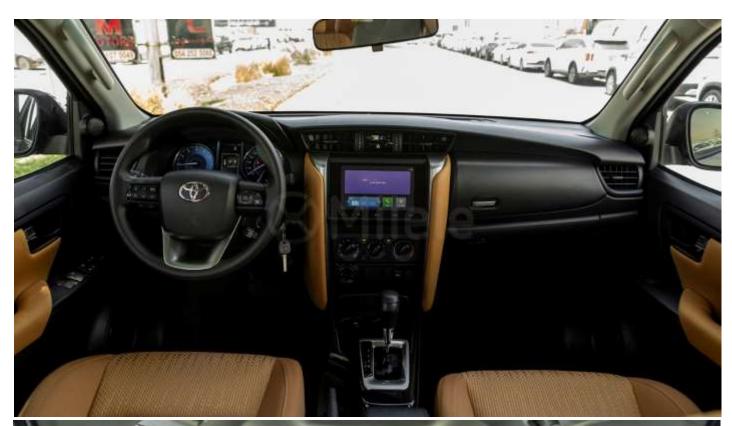

## **Interior Features & Safety**

Air Conditioning: Manual AC Seat Material: Fabric Upholstery

#### Infotainment

8" Display Audio System (AM/FM/USB/Bluetooth) Apple CarPlay & Android Auto Compatibility

6-Speaker Audio System

Instrument Cluster: Optitron Speedometer with 4.2" Color TFT Display

#### **Power Features**

**Power Steering Power Windows** 