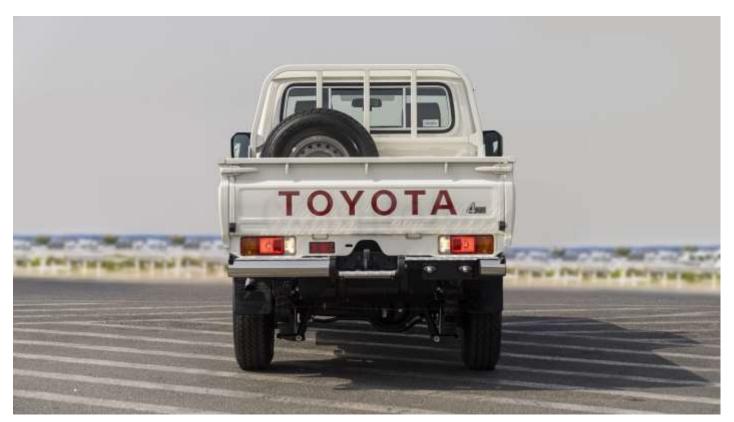

#### Exterior

**Bumpers:** Mud Guards: Side Mirrors: Side Steps: Windshield Glass: Headlamps: Fog Lamps: **Rear Fog Lamp** Snorkel Rear Glass: **Radiator Grille:** 