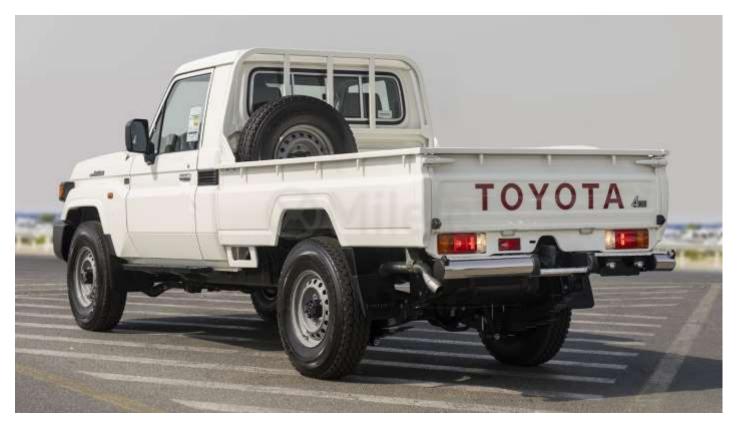

# (LHD) TOYOTA LAND CRUISER 79 2.8D AT MY2025 - WHITE

#### Exterior

**Bumpers:** Mud Guards: Side Mirrors: Side Steps: Windshield Glass: Headlamps: Fog Lamps: **Rear Fog Lamp** Snorkel Rear Glass: **Radiator Grille:** 