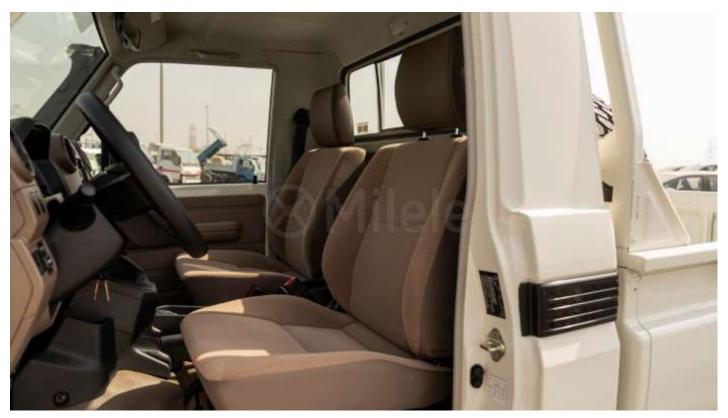

## Interior

Seating Capacity: Seat Material: Seatbelts: Front: Headrests AC & Heater Power Steering (Tilt + Telescopic) Power Windows Power Door Locks Audio System: **Keyless Entry** Digital Clock Meter Illumination Control Interior Rearview Mirror:

Front & Rear Chrome Molded Front & Rear Black, Power Adjustable Steel **Green Laminated** Halogen Front LED

Sliding Material Color

2 Fabric 3PELRx2

AM/FM, ETR, 1 Speaker

Day/Night

Ras Al Khor3, Dubai - UAE P.O Box 6339 +971504996459 info@milele.com