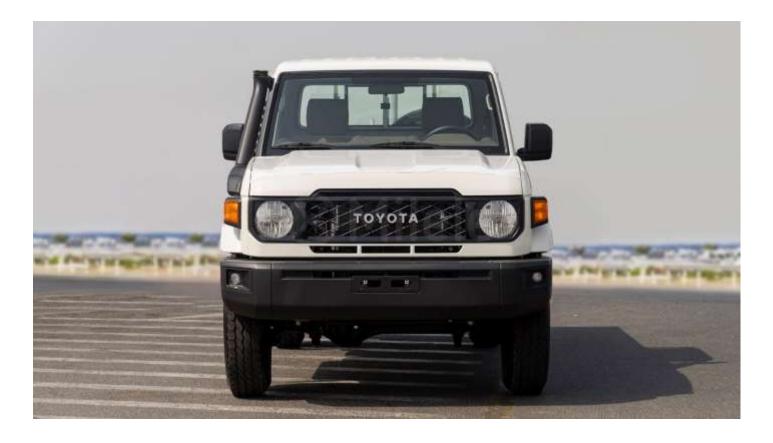

# (LHD) TOYOTA LAND CRUISER 79 2.8D AT MY2025 - WHITE

#### Exterior

**Bumpers:** Mud Guards: Side Mirrors: Side Steps: Windshield Glass: Headlamps: Fog Lamps: **Rear Fog Lamp** Snorkel Rear Glass: **Radiator Grille:** 