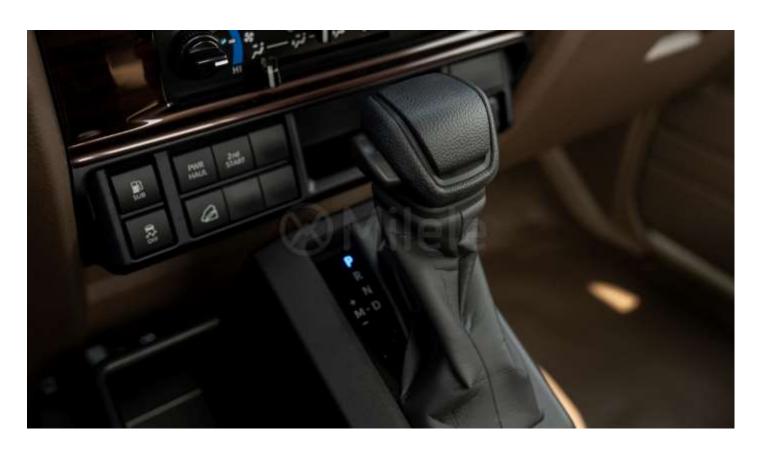

## **TECHNICAL FEATURES**

Displacement: Engine Type: Fuel System: Fuel Type: Horsepower (ISO Net): Torque (ISO Net): Transmission: Drive Options: Differential Lock: Euro Emission Certification:

Tires, Brakes & Suspension Tire Size: Wheel Cap: Brakes: Suspension Front: Suspension Rear: 2755 cc 4-cylinder, DOHC Common Rail Diesel Diesel 201 HP @ 3000–3400 RPM 51 KgM @ 1600–2800 RPM 6-Speed Automatic (A/T) Part-Time 4WD Front + Rear Euro 4