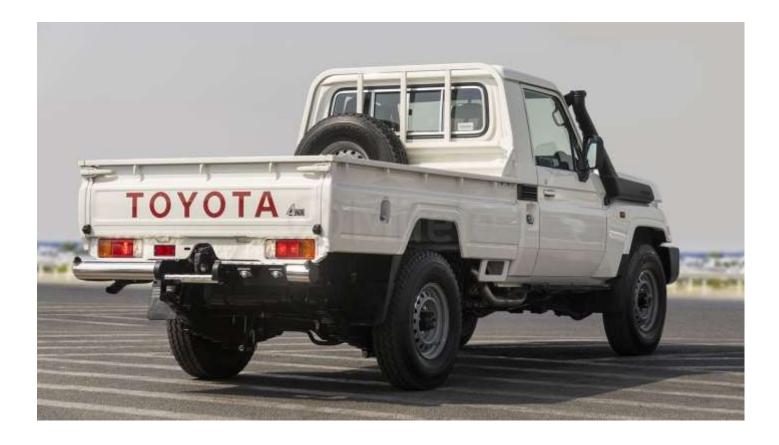

# (LHD) TOYOTA LAND CRUISER 79 2.8D AT MY2025 - WHITE

#### Exterior

**Bumpers:** Mud Guards: Side Mirrors: Side Steps: Windshield Glass: Headlamps: Fog Lamps: **Rear Fog Lamp** Snorkel Rear Glass: **Radiator Grille:** 