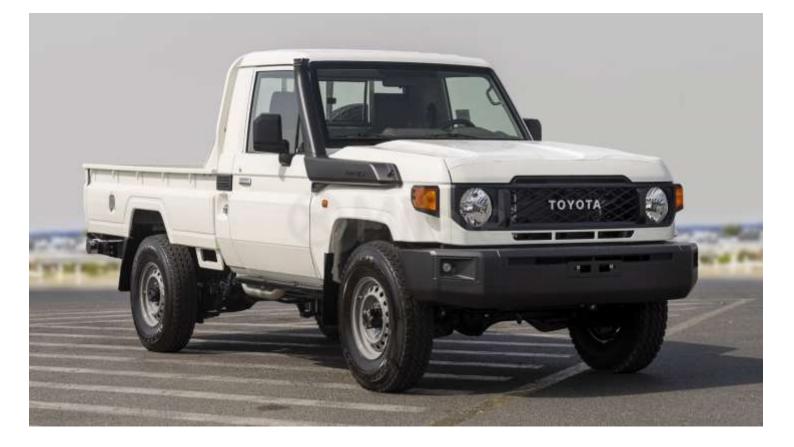

# (LHD) TOYOTA LAND CRUISER 79 2.8D AT MY2025 - WHITE

#### Exterior

**Bumpers:** Mud Guards: Side Mirrors: Side Steps: Windshield Glass: Headlamps: Fog Lamps: **Rear Fog Lamp** Snorkel Rear Glass: **Radiator Grille:** 