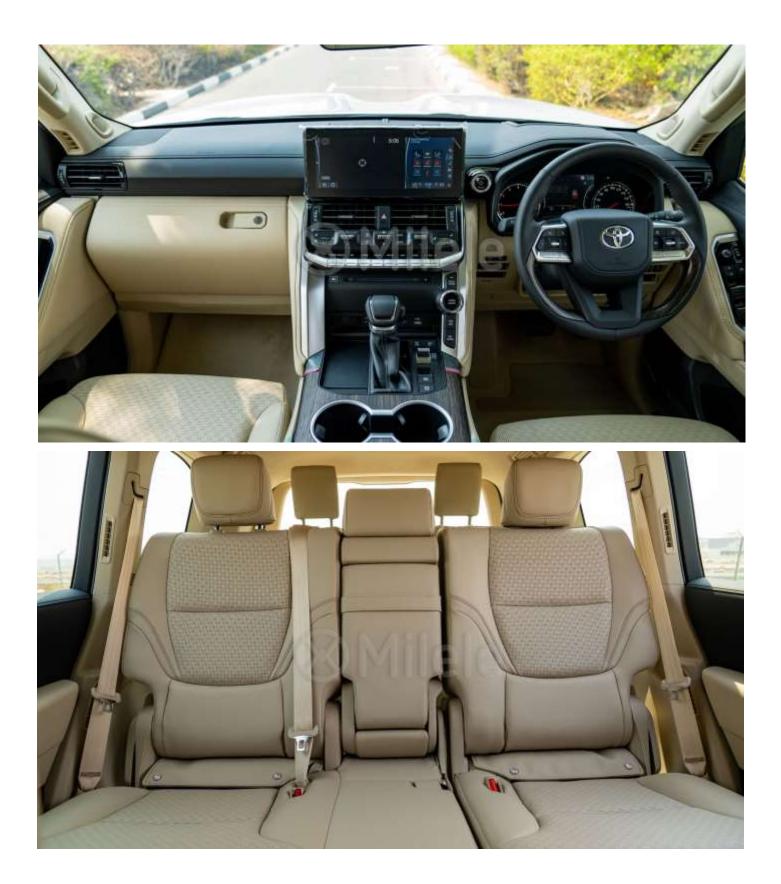

# (RHD) TOYOTA LAND CRUISER LC300 ZX 3.5P AT MY2024 - WHITE

## VEHICLE CODE: RLC3003.5P\_16A TECHNICAL FEATURES

## Options

12.3" navigation JBL Audio system Cold region spec Roof rail Cool box Floormat Hitch member Body kit

www.milele.com ()

Ras Al Khor3, Dubai - UAE P.O Box 6339 +971504996459 info@milele.com

www.milele.com ()