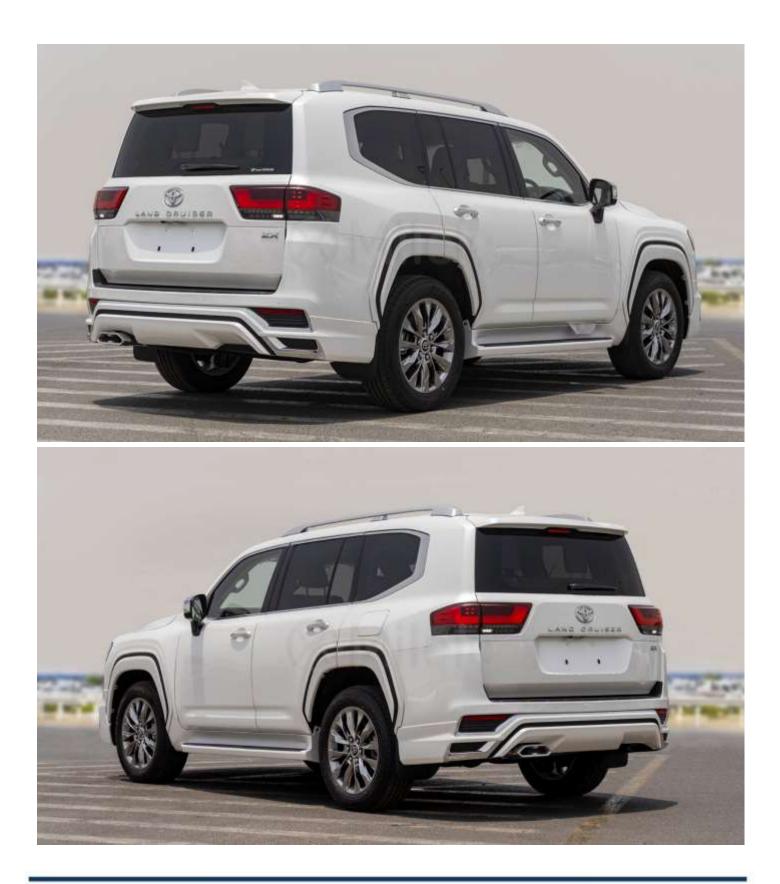

# (RHD) TOYOTA LAND CRUISER LC300 ZX 3.5P AT MY2024 - WHITE

## VEHICLE CODE: RLC3003.5P\_16A TECHNICAL FEATURES