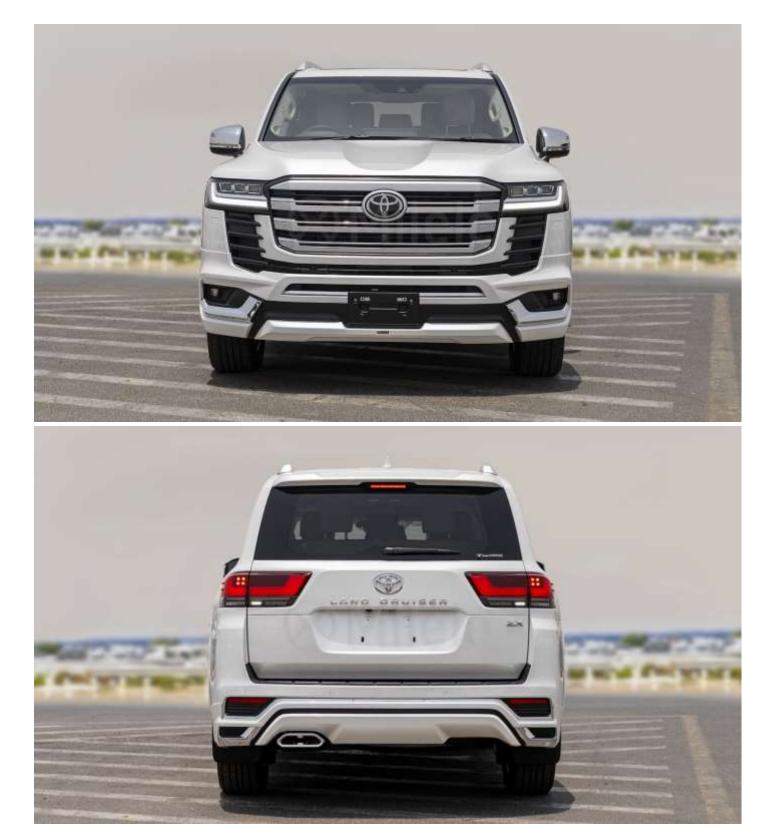

# (RHD) TOYOTA LAND CRUISER LC300 ZX 3.5P AT MY2024 - WHITE

## VEHICLE CODE: RLC3003.5P\_16A TECHNICAL FEATURES