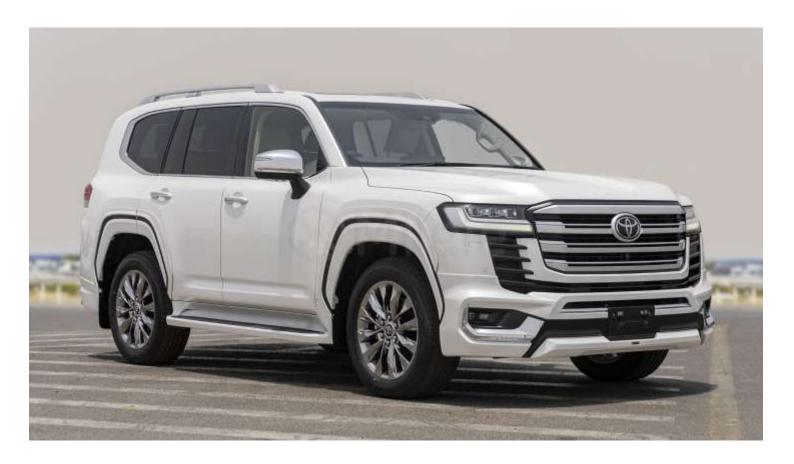

# (RHD) TOYOTA LAND CRUISER LC300 ZX 3.5P AT MY2024 - WHITE

## VEHICLE CODE: RLC3003.5P\_16A TECHNICAL FEATURES